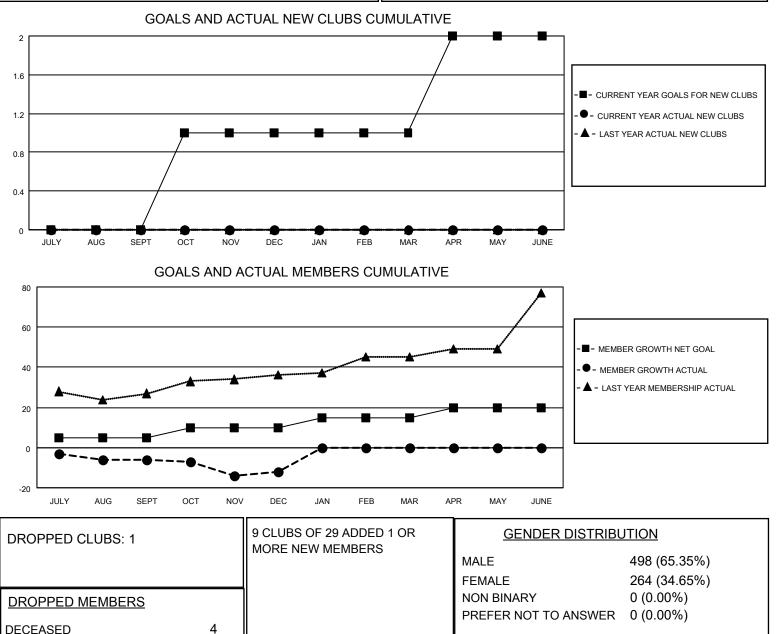

## LOCATION MICHIGAN

District 11 C1

Results as of: 12/31/2022

| Clubs                 |               |           |               | Members               |                        |                         |                                                    |
|-----------------------|---------------|-----------|---------------|-----------------------|------------------------|-------------------------|----------------------------------------------------|
| RESULTS FOR 2022-2023 |               |           |               | RESULTS FOR 2022-2023 |                        |                         |                                                    |
| QUARTER               | NEW CLUB GOAL | NEW CLUBS | DROPPED CLUBS | QUARTER               | BER GROWTH NET<br>GOAL | MEMBER GROWTH<br>ACTUAL | DROPPED<br>MEMBERS ACTUAL<br>(including transfers) |
| JULY/AUG/SEPT         | 0             | 0         | 0             | JULY/AUG/SEPT         | 5                      | 9                       | 14                                                 |
| OCT/NOV/DEC           | 1             | 0         | 1             | OCT/NOV/DEC           | 5                      | 6                       | 12                                                 |
| JAN/FEB/MAR           | 0             | 0         | 0             | JAN/FEB/MAR           | 5                      | 0                       | 0                                                  |
| APR/MAY/JUNE          | 1             | 0         | 0             | APR/MAY/JUNE          | 5                      | 0                       | 0                                                  |

CLICK HERE FOR CUMULATIVE

MEMBERSHIP DATA

0

22

26

CLUB CANCELLED

OTHER TOTAL

MBR0181